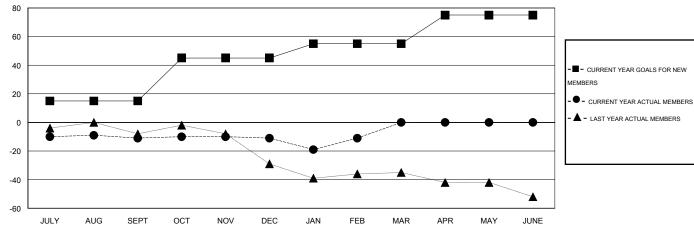

## GOALS AND ACTUAL NEW CLUBS CUMULATIVE

| DROPPED CLUBS: 0  DROPPED MEMBERS |         | 26 CLUBS OF 48 ADDED 1 OR MORE<br>NEW MEMBERS | GENDER DISTRIBUTION           MALE         1,080 (77.14)           FEMALE         320 (22.86%) |     |
|-----------------------------------|---------|-----------------------------------------------|------------------------------------------------------------------------------------------------|-----|
| DECEASED                          | 12<br>0 | CLICK HERE FOR HEALTH ASSESSMENT DATA         | FAMILY UNIT MEMBERS                                                                            | 188 |
| CLUB CANCELLED OTHER              | 61      |                                               | HEAD OF HOUSEHOLD                                                                              | 94  |
| TOTAL                             | 73      |                                               | NON-HEAD OF HOUSEHOLD                                                                          | 94  |