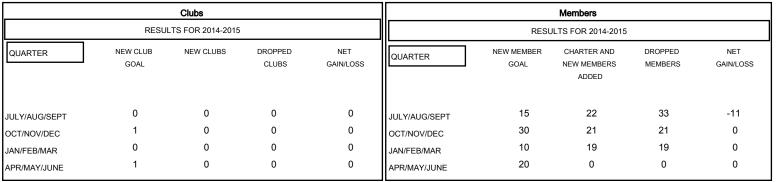

## GOALS AND ACTUAL NEW CLUBS CUMULATIVE

| DROPPED CLUBS: 0  DROPPED MEMBERS |         | 26 CLUBS OF 48 ADDED 1 OR MORE<br>NEW MEMBERS | GENDER DISTRIBUTION           MALE         1,080 (77.14)           FEMALE         320 (22.86%) |     |
|-----------------------------------|---------|-----------------------------------------------|------------------------------------------------------------------------------------------------|-----|
| DECEASED                          | 12<br>0 | CLICK HERE FOR HEALTH ASSESSMENT DATA         | FAMILY UNIT MEMBERS                                                                            | 188 |
| CLUB CANCELLED OTHER              | 61      |                                               | HEAD OF HOUSEHOLD                                                                              | 94  |
| TOTAL                             | 73      |                                               | NON-HEAD OF HOUSEHOLD                                                                          | 94  |